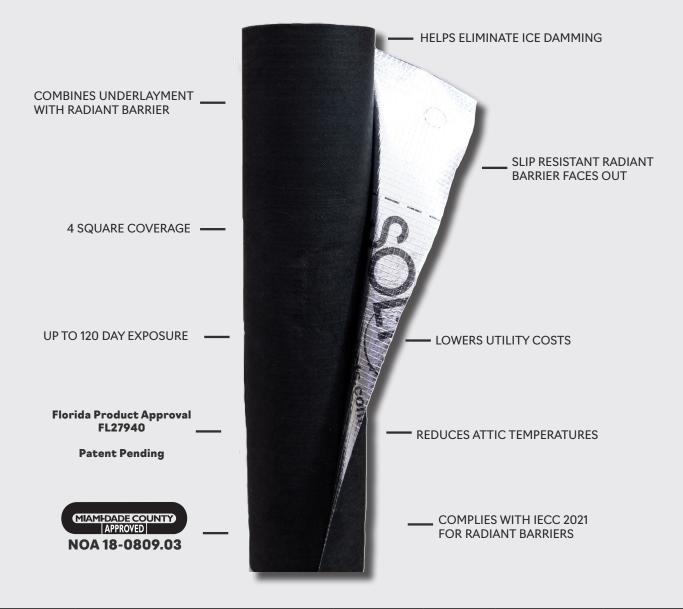

SOL-R-SKIN<sup>™</sup> Composite is the first underlayment to combine the durability of synthetic roofing with the thermal performance of insulation. Patent-pending technology uses premium materials to protect your roof from the elements and help reduce energy consumption.

Made from 99% highly polished, scrim reinforced, aluminum bonded to fiberglass and synthetic underlayment, SOL-R-SKIN<sup>™</sup> is reshaping what roofers expect from underlayment.

|    | ITEM #    | DESCRIPTION                             | LENGTH | WIDTH | ROLLS/PALLET | LBs/ROLL |
|----|-----------|-----------------------------------------|--------|-------|--------------|----------|
| SC | OLRSKINRB | SOL-R-SKIN Radiant Barrier Underlayment | 100'   | 4.5'  | 60           | 24       |