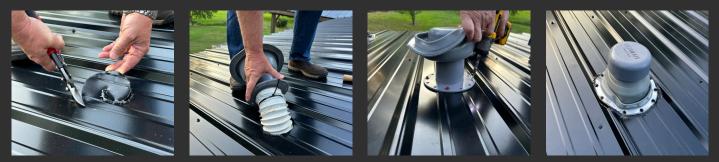

for interior exhaust fans equipped with a 3" or 4" flex hose. This exhaust vent is intended for bathroom and attic venting. CoVent is not designed for dryer vents. Packed ready for installation.









| ITEM #    | DESCRIPTION                                                | PCS/BOX | LB/BOX |
|-----------|------------------------------------------------------------|---------|--------|
| CVEF43GRA | For 3" or 4" Flex Pipe Exhaust (Includes 3" Adapter) Gray  | 1       | 3.75   |
| CVEF43BLA | For 3" or 4" Flex Pipe Exhaust (Includes 3" Adapter) Black | 1       | 3.75   |

**CAUTION:** Not Designed for heating or dryer venting applications.



If you have one of these on the shingle roof you are reroofing with metal, replace it with the CoVent® Exhaust Fan Vent.

## SIMPLE INSTALLATION



ALSO AVAILABLE: