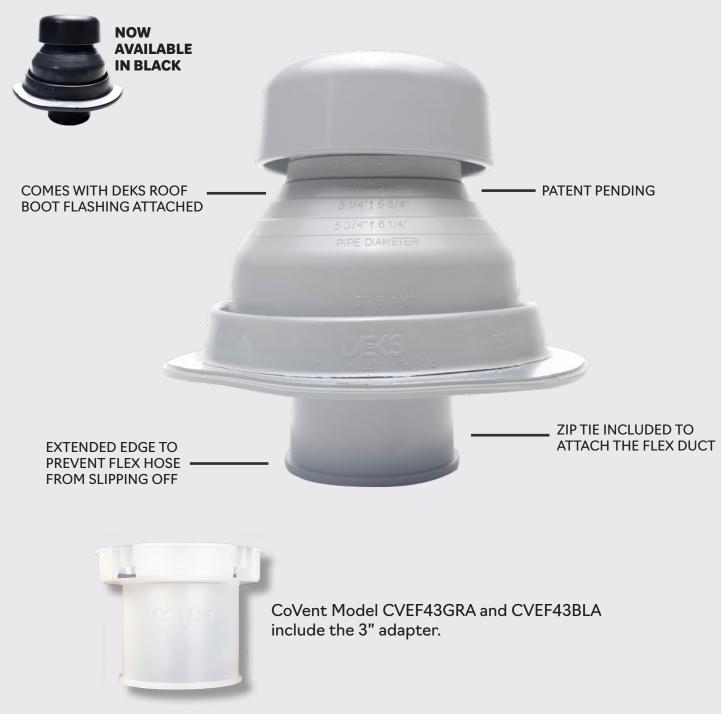

Introducing the CoVent® Exhaust Fan Vent. An all in one exhaust fan vent designed for metal roofs. CoVent is ideal for interior exhaust fans equipped with a 3" or 4" flex hose. This exhaust vent is intended for bathroom and attic venting. CoVent is not designed for dryer vents. Packed ready for installation.

| ITEM #    | DESCRIPTION                                                | PCS/BOX | LB/BOX |
|-----------|------------------------------------------------------------|---------|--------|
| CVEF43GRA | For 3" or 4" Flex Pipe Exhaust (Includes 3" Adapter) Gray  | 1       | 3.75   |
| CVEF43BLA | For 3" or 4" Flex Pipe Exhaust (Includes 3" Adapter) Black | 1       | 3.75   |