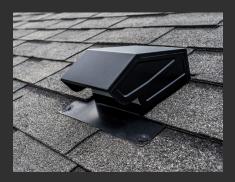

**CAUTION:** Not Designed for heating or dryer venting applications.

If you have one of these on the shingle roof you are reroofing with metal, replace it with the CoVent® Exhaust Fan Vent.