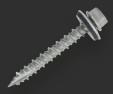

GoofGrip is designed to fasten metal panels to metal purlins during metal roofing applications. GoofGrip is a #17 mechanical galvanized rescue screw that is great for strip out repair and replacing screws that are loosened in older structures. Featured with a 3/8" hex head and an EPDM bonded washer that provides a great seal. GoofGrip has a type AB point that requires pre-drilling for installation.

## GoofGrp

| ITEM#     | DESCRIPTION         | HEAD STYLE | <b>DRILL POINT</b> | PCS/BOX | LB/BOX |
|-----------|---------------------|------------|--------------------|---------|--------|
| 171434GG  | #17 - 14 × 3/4"     | 3/8" Hex   | AB Point           | 2,000   | 37.8   |
| 17141GG   | #17 - 14 × 1"       | 3/8" Hex   | AB Point           | 1,500   | 32.9   |
| 1714112GG | #17 - 14 × 1 - 1/2" | 3/8" Hex   | AB Point           | 1,000   | 28.3   |