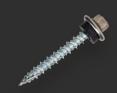

GoofGrip is designed to fasten metal panels to metal purlins during metal roofing applications. GoofGrip is a #17 mechanical galvanized rescue screw that is great for strip out repair and replacing screws that are loosened in older structures. Featured with a 3/8" hex head and an EPDM bonded washer that provides a great seal. GoofGrip has a type AB point that requires pre-drilling for installation.

## GoofGrp

| ITEM#     | DESCRIPTION         | HEAD STYLE | <b>DRILL POINT</b> | PCS/BOX | LB/BOX |
|-----------|---------------------|------------|--------------------|---------|--------|
| 171434GG  | #17 - 14 × 3/4"     | 3/8" Hex   | AB Point           | 2,000   | 37.8   |
| 17141GG   | #17 - 14 × 1"       | 3/8" Hex   | AB Point           | 1,500   | 32.9   |
| 1714112GG | #17 - 14 × 1 - 1/2" | 3/8" Hex   | AB Point           | 1,000   | 28.3   |