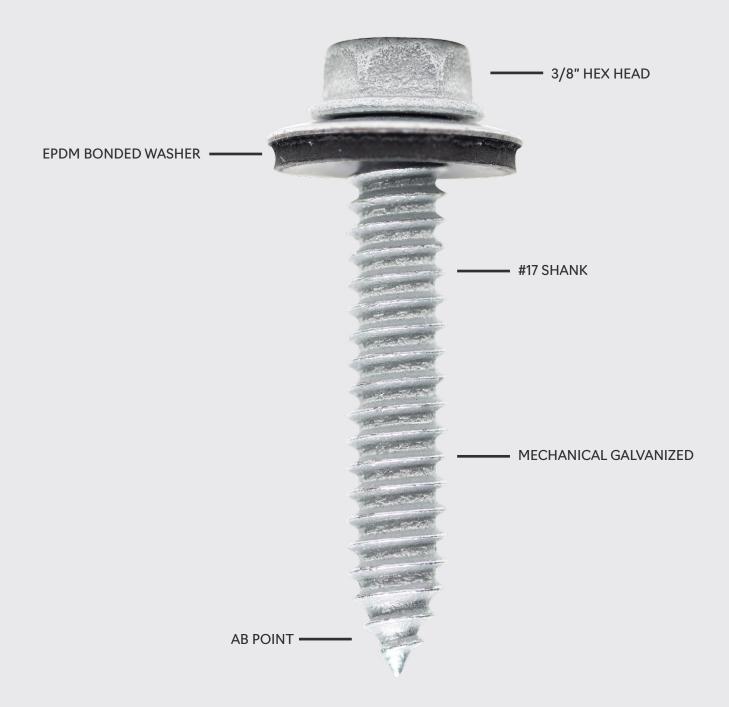

GoofGrip is designed to fasten metal panels to metal purlins during metal roofing applications. GoofGrip is a #17 mechanical galvanized rescue screw that is great for strip out repair and replacing screws that are loosened in older structures. Featured with a 3/8" hex head and an EPDM bonded washer that provides a great seal. GoofGrip has a type AB point that requires pre-drilling for installation.