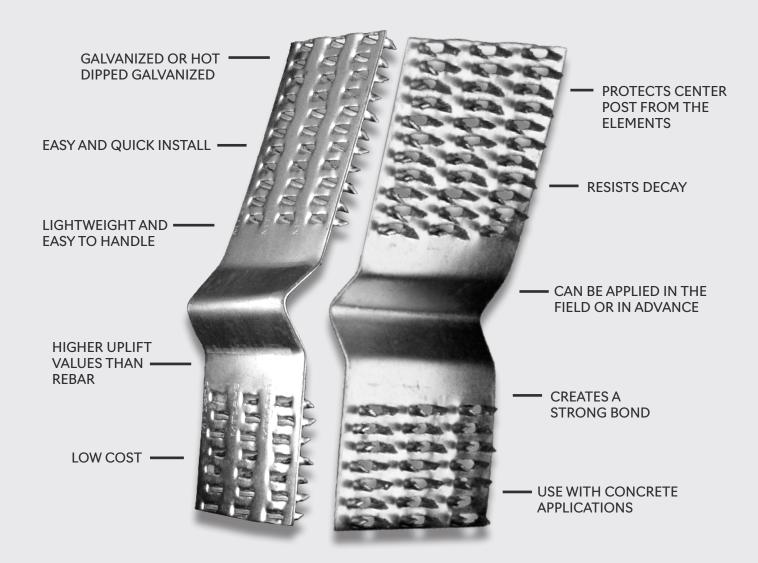

Discover the Uplift Plate<sup>™</sup>, a groundbreaking solution for post-frame builders that maximizes efficiency and reduces costs. This innovative product is designed to securely anchor your posts to concrete, exceeding uplift requirements without the hassle of traditional methods, like rebar. With its state-of-the-art design, the Uplift Plate<sup>™</sup> allows for quick and easy installation — just a few taps with a framing hammer and your posts are ready for the concrete pour. There is no need for time-consuming drilling or additional tools. Experience the future of post-frame construction with the Uplift Plate<sup>™</sup>, the most efficient way to a anchor your builds.

**CAUTION:** Uplift Plate<sup>™</sup> is intended for use in concrete applications only.