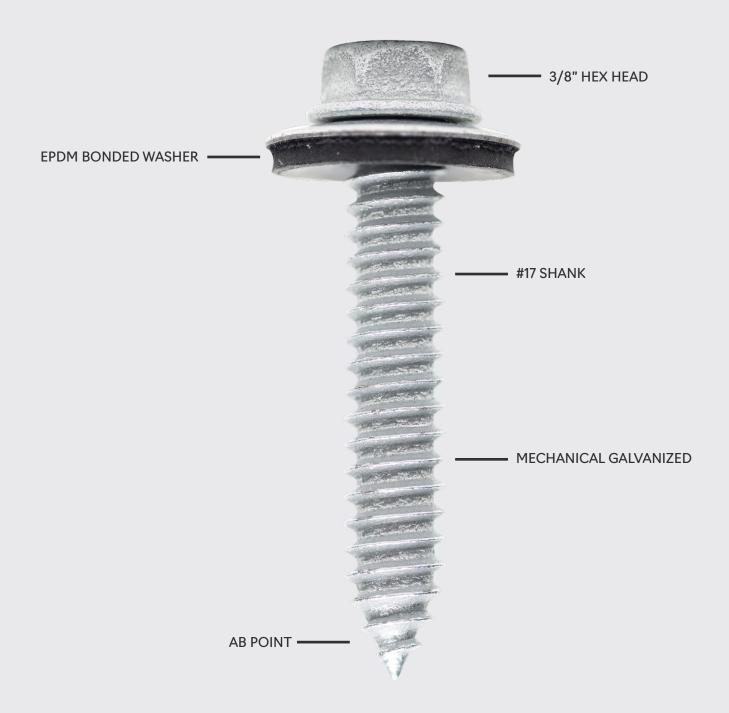

GoofGrip is designed to fasten metal panels to metal purlins during metal roofing applications. GoofGrip is a #17 mechanical galvanized rescue screw that is great for strip out repair and replacing screws that are loosened in older structures. Featured with a 3/8" hex head and an EPDM bonded washer that provides a great seal. GoofGrip has a type AB point that requires pre-drilling for installation.