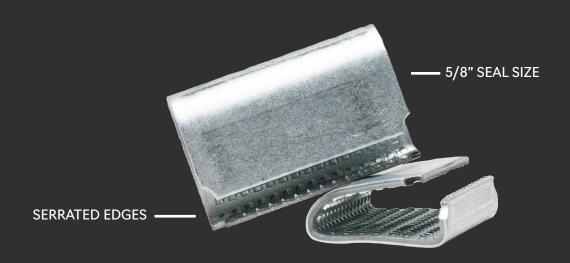

Our open galvanized metal seals for polyester or PET strapping have a serrated design on the inside of the seals so that it grips into the strap when crimped with the sealer. Our serrated seals are designed to be used with a sealer or crimper, forming a heavy duty grip on polyester strapping. Only compatible with a 5/8" deluxe strapping sealer.

| ltem#      | Description                      | Pcs/Box | Lb/Box |
|------------|----------------------------------|---------|--------|
| METSEALS58 | PET Metal Seals - 5/8" seal size | 1,000   | 20.28  |