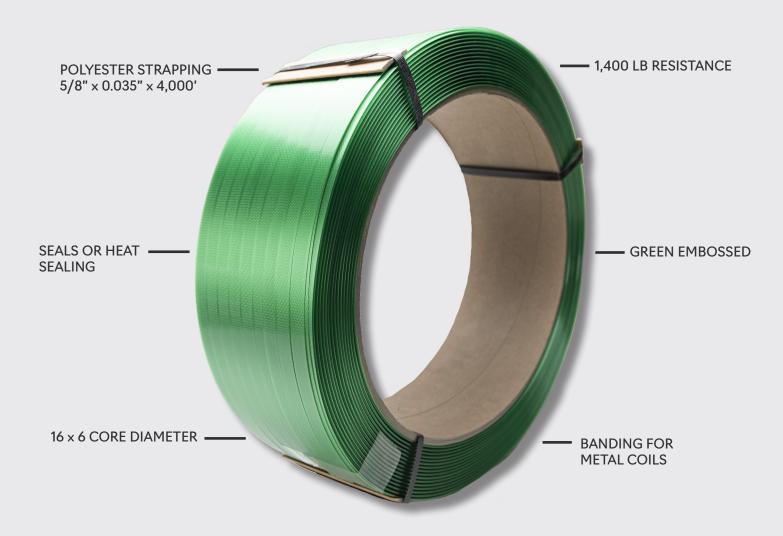

Our green embossed polyester PET strapping is an alternative to steel strapping for your metal or lumber packages. The advanced performance of polyester straps absorbs high impact, has faster heat sealing, never any rust, and it has no sharp edges. This makes it safer to handle than steel. The green PET strapping can be secured using metal seals or sealless joining using a manual or battery powered hand tool. Tools & metal seals are sold separately.

| ltem #   | Description                                                     | Length | Width   | Pcs/Pallet | Lb/Pallet |
|----------|-----------------------------------------------------------------|--------|---------|------------|-----------|
| PET58035 | 5/8" x .035" x 4,000′, 16x6 Polyester<br>Green Embossed Banding | 4,000′ | 0.6181″ | 28         | 957.60    |