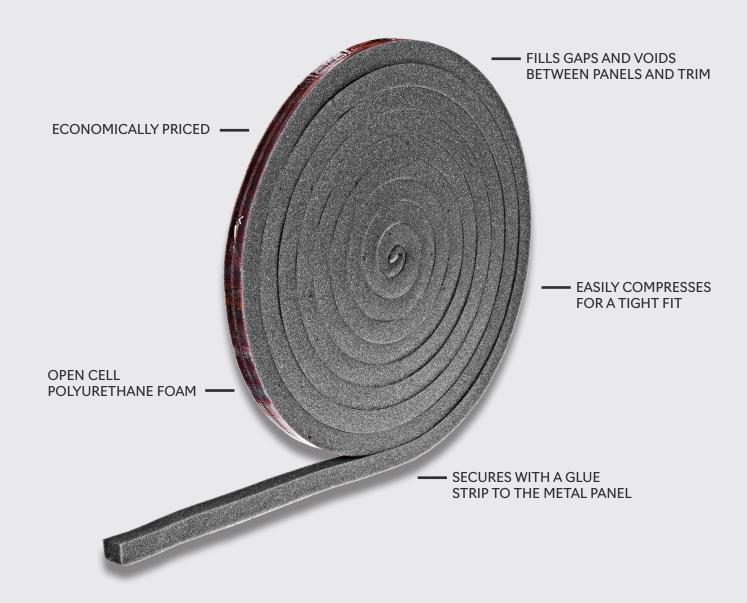

## **Universal Closure**

This closure is an economical option to seal and fill any space under ridge caps, trim and other openings between metal panels. Universal Closure is made of open cell polyurethane foam and easily compresses or expands as necessary to fill gaps between panels. A compression fit is formal as the material gradually expands to its original thickness to fill all voids. It's easy to install and comes in 25' rolls with a glue strip that secures the closure to the metal panel.

| ITEM# | DESCRIPTION                         | WIDTH | LENGTH | HEIGHT   | PCS/BAG | LB/ROLL |
|-------|-------------------------------------|-------|--------|----------|---------|---------|
| UC11  | Universal Closure w/hot metal strip | 1"    | 25'    | 1"       | 10      | 3       |
| UC112 | Universal Closure w/hot metal strip | 1"    | 25'    | 1 - 1/2" | 10      | 4       |