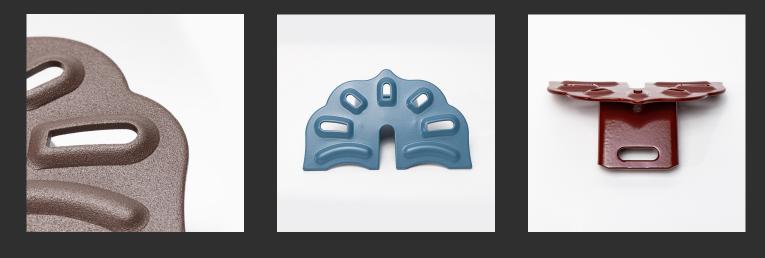

If you have ever tried to install a standing seam snow guard and became frustrated with alignment, this product will solve the problem. Designed to be part of a two-part installation system with any of the most popular S-5!® clamps, Levi's 85RF Snow Defender<sup>™</sup> aligns correctly on the seam connection every time. The 85RF is designed to combine the versatility of the S-5!® clamp systems with the beauty and durability of the Snow Defender<sup>™</sup> series. It adapts quickly to the clamps using one bolt that is easily accessed from the top and aligns squarely every time. A versatile snow guard that fits vertical folded seam profiles for S-5!® U, S, N, V clamps (sold separately). It's made of stainless steel in the USA, available in 40 plus color finishes, and the 85RF features Levi's 15 year warranty.

| ITEM # | DESCRIPTION               | PCS/BOX | LB/BOX |
|--------|---------------------------|---------|--------|
| SD85RF | Snow Defender® 85RF DECO™ | 32      | 22.8   |

\* The most versatile snow guard for standing seam roofing. Fits vertical seam profiles for S-5!® U, S, N and V clamps (sold separately).

## **ALSO AVAILABLE:**