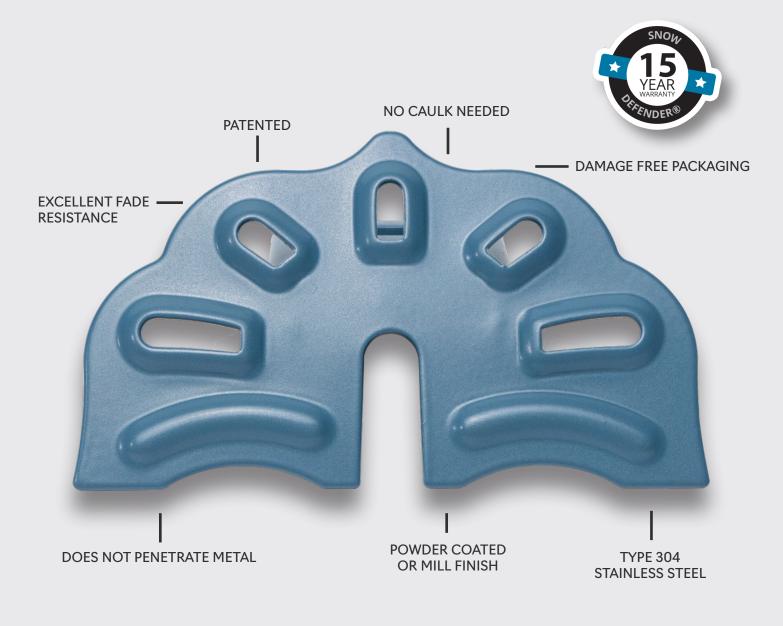

If you have ever tried to install a standing seam snow guard and became frustrated with alignment, this product will solve the problem. Designed to be part of a two-part installation system with any of the most popular S-5!® clamps, Levi's 85RF Snow Defender<sup>™</sup> aligns correctly on the seam connection every time. The 85RF is designed to combine the versatility of the S-5!® clamp systems with the beauty and durability of the Snow Defender<sup>™</sup> series. It adapts quickly to the clamps using one bolt that is easily accessed from the top and aligns squarely every time. A versatile snow guard that fits vertical folded seam profiles for S-5!® U, S, N, V clamps (sold separately). It's made of stainless steel in the USA, available in 40 plus color finishes, and the 85RF features Levi's 15 year warranty.

| ITEM # | DESCRIPTION               | PCS/BOX | LB/BOX |
|--------|---------------------------|---------|--------|
| SD85RF | Snow Defender® 85RF DECO™ | 32      | 22.8   |

\* The most versatile snow guard for standing seam roofing. Fits vertical seam profiles for S-5!® U, S, N and V clamps (sold separately).