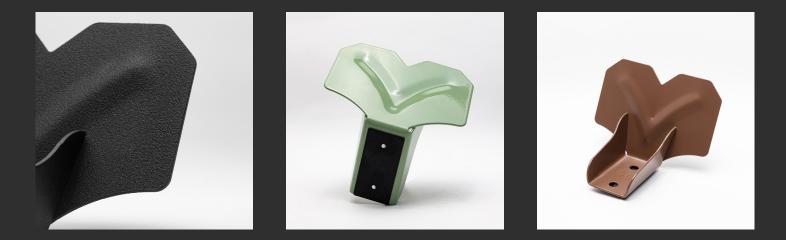

The Snow Defender® 4500 is the snow guard you need for long lasting protection against melting snow. Designed for use with exposed fastener panels on 2 x 4 purlins in the flat position. The EPDM rubber seal makes installation quick and easy. No extra caulk to take up on the roof, just screws and snow guards. The 304 stainless steel design and ability to use up to a #14 screw for fastening assures that these snow guards stay on the roof. They come in 40+ colors which allows you to match virtually any metal roofing color. They are designed for use with wood furring strips or purlins under metal. The traditional look adds character to your roof project while protecting people, vehicles, and landscaping below. The Snow Defender® 4500 allows snow to come off the roof in small pieces, while keeping it from sliding off all at once.