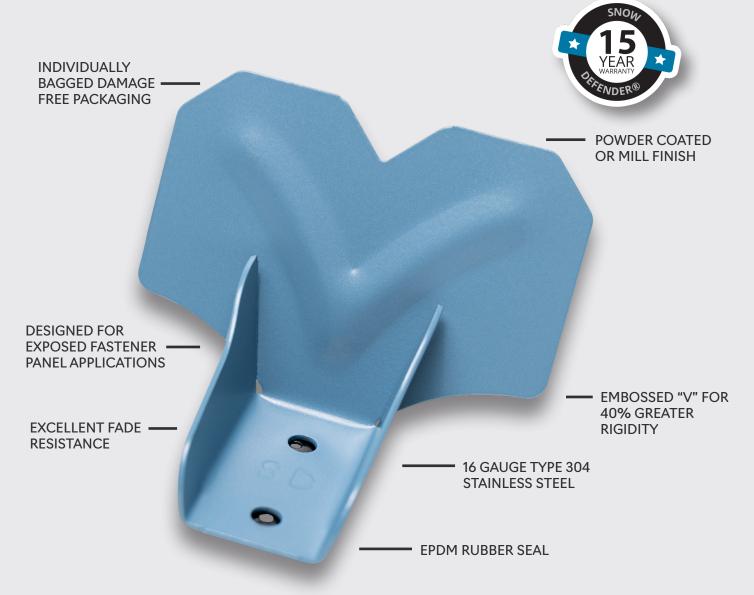

The Snow Defender® 4500 is the snow guard you need for long lasting protection against melting snow. Designed for use with exposed fastener panels on 2 x 4 purlins in the flat position. The EPDM rubber seal makes installation quick and easy. No extra caulk to take up on the roof, just screws and snow guards. The 304 stainless steel design and ability to use up to a #14 screw for fastening assures that these snow guards stay on the roof. They come in 40+ colors which allows you to match virtually any metal roofing color. They are designed for use with wood furring strips or purlins under metal. The traditional look adds character to your roof project while protecting people, vehicles, and landscaping below. The Snow Defender® 4500 allows snow to come off the roof in small pieces, while keeping it from sliding off all at once.