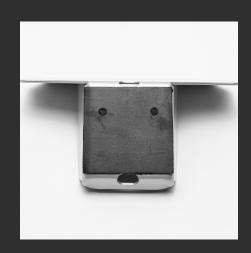

The Snow Defender® 1500 is designed for use with an exposed fastener panel on 2 x 4 purlins in the upright position or on 2 x 4 purlins in the flat position. The 1500 has an EPDM rubber seal, so it makes for an effortless install - you only need the snow guards and screws, no extra caulk required. It's designed for narrow purlins or steel building Z's. The screw pattern allows for fastening into a purlin on edge. It also comes in 40+ colors so you are able to match any metal roof color needed.