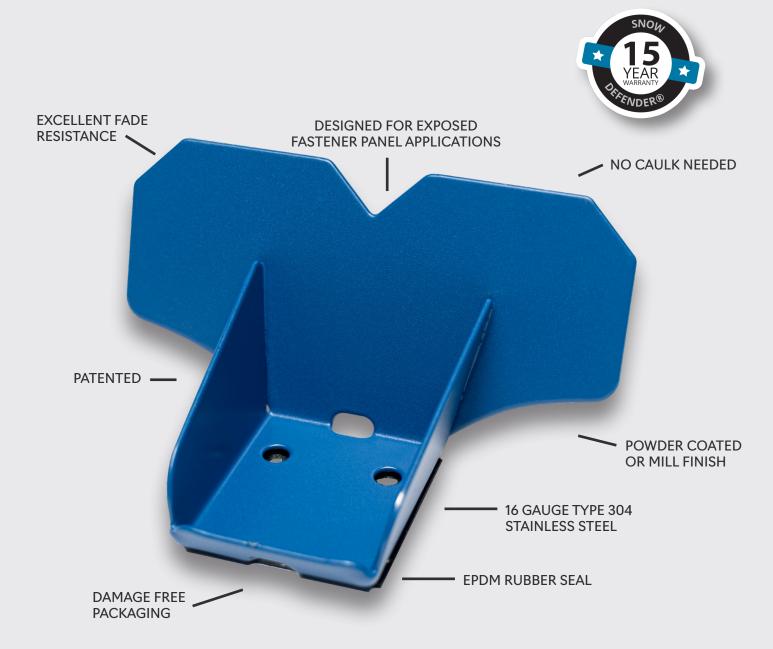

The Snow Defender® 1500 is designed for use with an exposed fastener panel on 2 x 4 purlins in the upright position or on 2 x 4 purlins in the flat position. The 1500 has an EPDM rubber seal, so it makes for an effortless install - you only need the snow guards and screws, no extra caulk required. It's designed for narrow purlins or steel building Z's. The screw pattern allows for fastening into a purlin on edge. It also comes in 40+ colors so you are able to match any metal roof color needed.