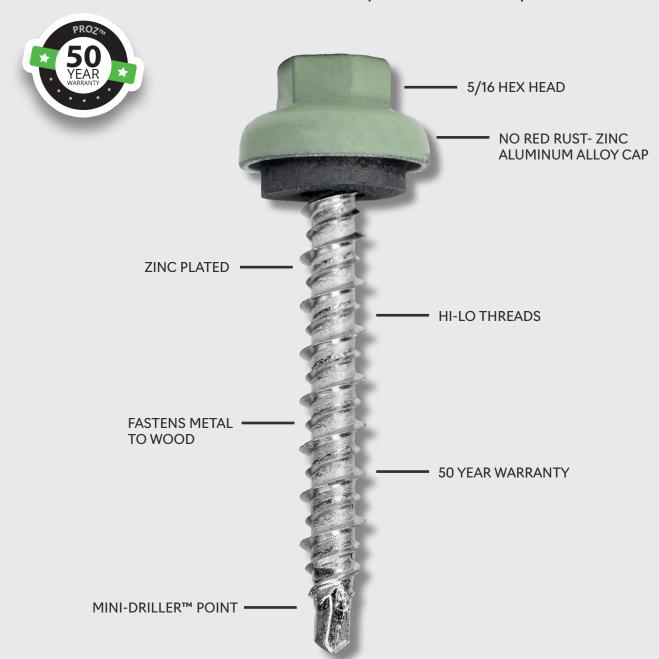

The ProZ™ #10 Hi-Lo MINI-DRILLER™ has all of the specs that make the ProZ™ #10 Hi-Lo a high quality and reliable fastener, but with the added MINI-DRILLER™ point. The MINI-DRILLER™ makes easy work of driving through metal panels, while the Hi-Lo thread provides superior pull-out strength in metal to wood applications. The zinc aluminum alloy cap provides reliable rust and corrosion resistance, which is why the ProZ™ #10 Hi-Lo MINI-DRILLER™ has the 50 year ProZ™ warranty.