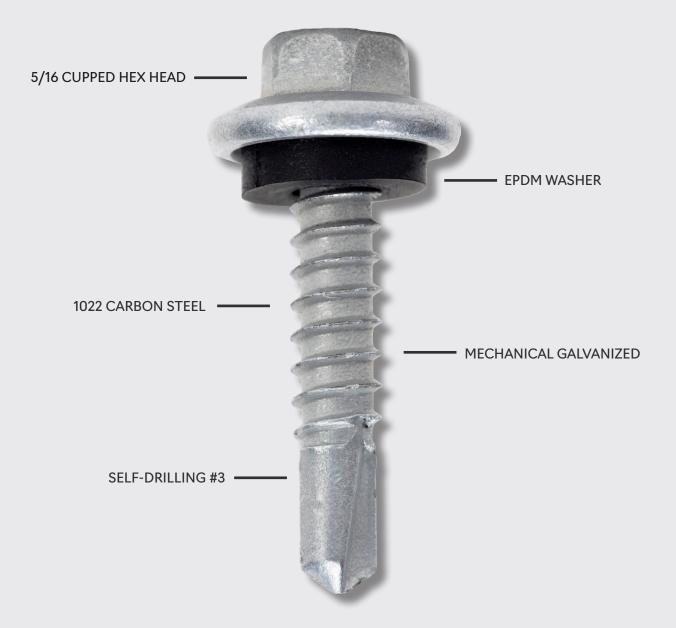

On your next steel project, use our Cupped Head screw from the Metalgrip family to provide superior grip. An EPDM washer and a cupped head are features of the Metalgrip Cupped Hex Head Screw. Use the mechanically galvanized self-drill point #3 for metal-to-metal applications. Available in 6 different sizes.