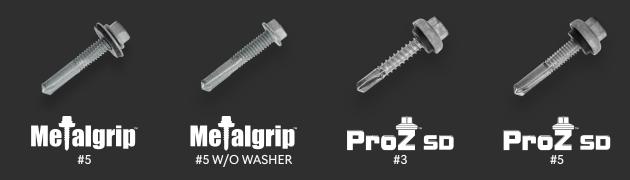

lications. Available in 6 different sizes.





## **Neagrip**™ CUPPED-HEAD



| PART#     | DESCRIPTION  | HEAD STYLE      | <b>DRILL POINT</b> | PCS/BOX | LB/BOX |
|-----------|--------------|-----------------|--------------------|---------|--------|
| 141478CH  | #1/4 × 7/8"  | 5/16 Cupped Hex | #3                 | 2,500   | 36.04  |
| 121434CH  | #12 × 3/4"   | 5/16 Cupped Hex | #3                 | 2,500   | 31.09  |
| 12141CH   | #12 × 1"     | 5/16 Cupped Hex | #3                 | 2,500   | 34.28  |
| 1214114CH | #12 × 1-1/4" | 5/16 Cupped Hex | #3                 | 2,500   | 38.53  |
| 1214112CH | #12 × 1-1/2" | 5/16 Cupped Hex | #3                 | 2,000   | 34.66  |
| 12142CH   | #12 × 2"     | 5/16 Cupped Hex | #3                 | 1,500   | 30.56  |



**ALSO AVAILABLE:**