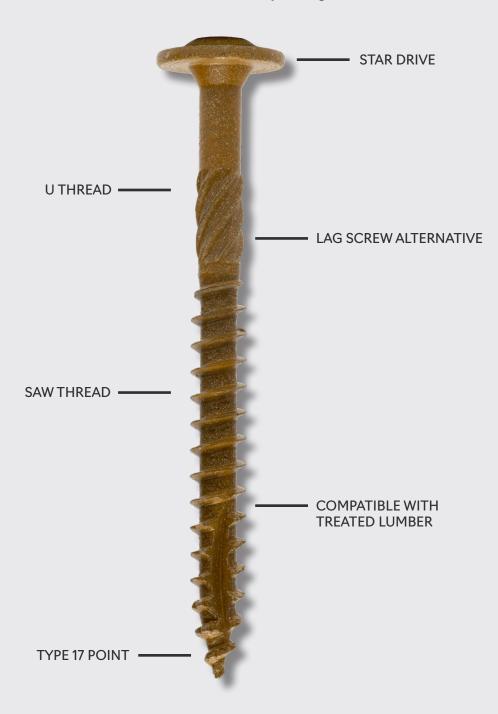

The FrameGrip<sup>™</sup> structural screw from Levi's Building Components<sup>®</sup> is an excellent choice for a lag screw alternative. FrameGrip<sup>™</sup> structural screws require no pre-drilling and can be used in both indoor and outdoor structural applications. The T-17 and Saw Thread allow for quick and easy drilling, while the U Thread creates added space to increase draw strength and reduce risk of wood splitting.