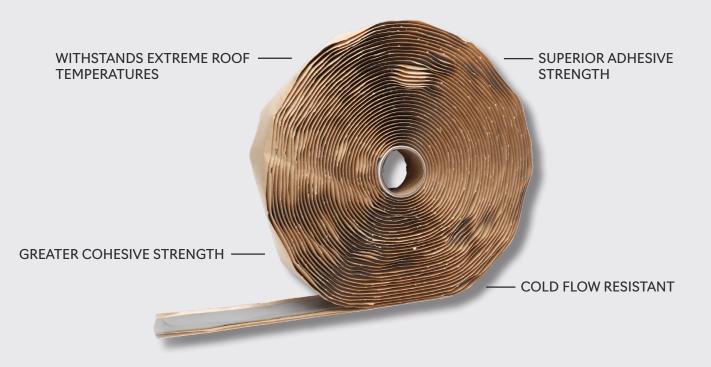

Protect and seal cracks, seams and vents on metal roofs for a reliable and superior seal using this versatile product. Butyl tape adheres easily to multiple materials and is trusted due to its unique properties. Both UV resistant and temperature change resilient, butyl tape provides long lasting protection against the elements.