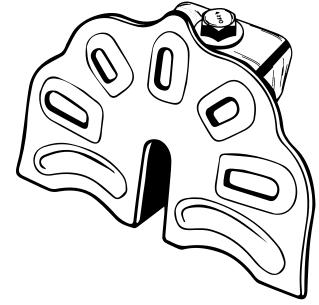

## **Installation Instructions**

The Snow Defender® 85RF DECO™is designed to fit vertical-folded seam profiles for S-5!<sup>®</sup> clamps (sold separately). It is available in many different powder coated colors.

Step 1: Fasten clamp per the clamp manufacturer instructions for proper torque. It is recommended to install the guards in a staggered pattern. (Levi's Building Components® is not responsible for any clamp failures).

Step 2: Fasten the 85RF DECO™ to the clamp using the clamp manufacturer's bolt. 85RF DECO<sup>™</sup> is to be fastened using the hole in the clamp towards the ridge. Be sure to secure the bolt very tightly. The face plate is to be towards the eave.